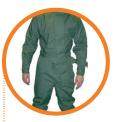

IMMERSION PROTECTIVE GARMENTS

FULLY INTEGRATED FLIGHT JACKET

**ARM RESTRAINT** 

LIGHTWEIGHT COVERALL

NBC COVERALL AND HOOD