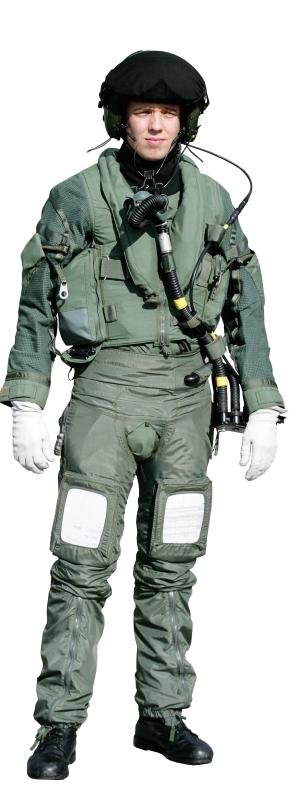

## EUROFIGHTER TYPHOON PILOT FLIGHT EQUIPMENT

Designed specifically for the Eurofighter program, the Survitec Pilot Flight Equipment (PFE) is a unique fully modular, integrated solution with multimission capability from a common ensemble. Offering an unrivalled performance envelope to its wearer, the ensemble is designed to ensure maximum protection against high sustained G-force, chemical biological agents, exposure to fire or extreme heat, and immersion in cold water.

- +9g capability
- Functional life support @ 60,000ft
- Normal operation –40 to +49°C
- Integrity @ 600KCAS or Mach 2.0
- Accommodate 4 nation size roll
- Optimized cockpit integration
- Unmatched UV solar protection
- Maximum burst pressure
- Tailor made for maximum comfort

## MODULAR, FULLY INTEGRATED AND INTERCHANGEABLE FOR MAXIMUM MISSION READINESS AND EFFECTIVENESS

THERMAL PROTECTION GARMENT -Shortie, Longie and Combie

COOLING GARMENT

FULL COVERAGE ANTI-G GARMENT -Step in or Zipped Configuration

IMMERSION PROTECTIVE GARMENTS

FULLY INTEGRATED FLIGHT JACKET

**ARM RESTRAINT** 

LIGHTWEIGHT COVERALL

NBC COVERALL AND HOOD