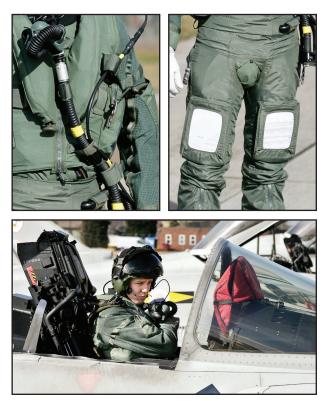

## MODULAR, FULLY INTEGRATED AND INTERCHANGEABLE FOR MAXIMUM MISSION READINESS AND EFFECTIVENESS

THERMAL PROTECTION GARMENT -Shortie, Longie and Combie

COOLING GARMENT

FULL COVERAGE ANTI-G GARMENT -Step in or Zipped Configuration

IMMERSION PROTECTIVE GARMENTS

FULLY INTEGRATED FLIGHT JACKET

**ARM RESTRAINT** 

LIGHTWEIGHT COVERALL

NBC COVERALL AND HOOD