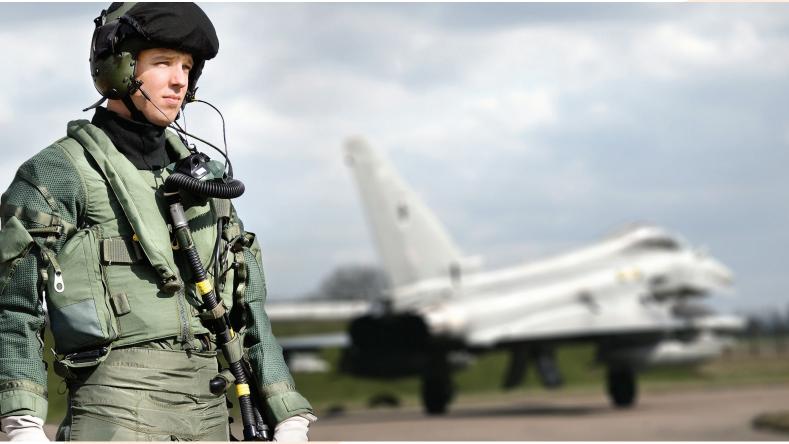

## EUROFIGHTER TYPHOON PILOT FLIGHT EQUIPMENT

Designed specifically for the Eurofighter program, the Survitec Pilot Flight Equipment (PFE) is a unique fully modular, integrated solution with multimission capability from a common ensemble. Offering an unrivalled performance envelope to its wearer, the ensemble is designed to ensure maximum protection against high sustained G-force, chemical biological agents, exposure to fire or extreme heat, and immersion in cold water.

- +9g capability
- Functional life support @ 60,000ft
- Normal operation –40 to +49°C
- Integrity @ 600KCAS or Mach 2.0
- Accommodate 4 nation size roll
- Optimized cockpit integration
- Unmatched UV solar protection
- Maximum burst pressure
- Tailor made for maximum comfort