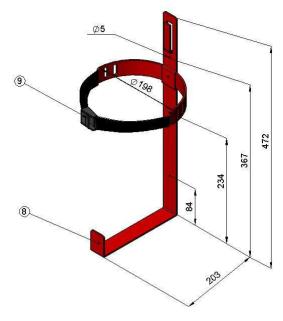

| TYPE                                      | PROD NO |
|-------------------------------------------|---------|
| EXTINGUISHER PP12P WITHOUT MARINE BRACKET | 743104  |

| ITEM | NO OF | DESCRIPTION                               | PROD NO |
|------|-------|-------------------------------------------|---------|
| 1    | 1     | Valve with syphon tube F/PP12P            | 756403  |
| 2    | 1     | Hose with nozzle F/PP12P                  | 756437  |
| 3    | 1     | Safety pin F/PP6P/PP9P/PP12P/PP25P 10pck  | 674259  |
| 4    | 1     | Gauge F/PP3P/PP6P/PP9P/PP12P/PP25P 5pck   | 674234  |
| 5    | 1     | Valve seal F/PP6P/PP9P/PP12P/PP25P 10 pck | 674275  |
| 6    | 1     | Base prot. F/PP12P                        | 756460  |
| 7    | 1     | Wire and seal F/All ext. 90pck            | 667600  |
| 8    | 1     | M. bracket W/Strap F/PP12P                | 743112  |
| 9    | 1     | Strap F/M. bracket F/PP12P/PP9P 5 pck     | 756387  |
| 10   | 1     | ABC POWDER 12KG                           | 668319  |