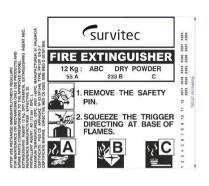

## MATERIAL:

CYLINDER: STEEL

OPERATING HEAD: BRASS HOT STAMPING

COATING:

CYLINDER: RED RAL 3000

FIRE RATING : 55A 233B
CAPACITY : 12 Kg
MIN DISCHARGE TIME : 18 s
DISCHARGE RANGE : 4.5 m
TEST PRESSURE : 24 bar
WORKING PRESSURE : 13.5 bar
CLASS : A B C