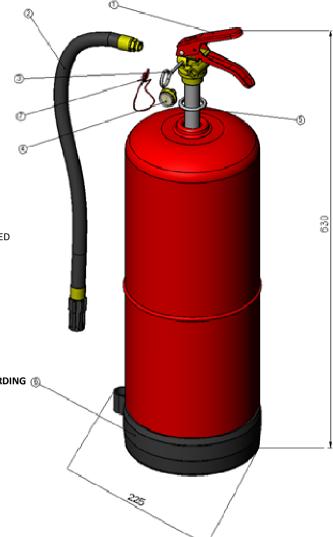

## MATERIAL:

CYLINDER: STEEL

OPERATING HEAD: BRASS HOT STAMPING

COATING:

CYLINDER: RED RAL 3000

FIRE RATING : 55A 233B
CAPACITY : 12 Kg
MIN DISCHARGE TIME : 18 s
DISCHARGE RANGE : 4.5 m
TEST PRESSURE : 24 bar
WORKING PRESSURE : 13.5 bar
CLASS : A B C

DESIGN STANDARD : APPROVAL EN3-7, MED, PED CCS; RMRS

WEIGHT:

EMPTY : 4.8 kg FULL : 16.9 kg

TEMPERATURE OF USE : -20°C and +60°C

USE ON VOLTAGE OVER 1000V.UP TO 35 Kv ACCORDING (§), TO LABEL INSTRUCTION ON FIRE EXTINGUISHER

| TYPE                                      | PROD NO |
|-------------------------------------------|---------|
| EXTINGUISHER PP12P WITHOUT MARINE BRACKET | 743104  |

| ITEM | NO OF | DESCRIPTION                               | PROD NO |
|------|-------|-------------------------------------------|---------|
| 1    | 1     | Valve with syphon tube F/PP12P            | 756403  |
| 2    | 1     | Hose with nozzle F/PP12P                  | 756437  |
| 3    | 1     | Safety pin F/PP6P/PP9P/PP12P/PP25P 10pck  | 674259  |
| 4    | 1     | Gauge F/PP3P/PP6P/PP9P/PP12P/PP25P 5pck   | 674234  |
| 5    | 1     | Valve seal F/PP6P/PP9P/PP12P/PP25P 10 pck | 674275  |
| 6    | 1     | Base prot. F/PP12P                        | 756460  |
| 7    | 1     | Wire and seal F/All ext. 90pck            | 667600  |
| 8    | 1     | M. bracket W/Strap F/PP12P                | 743112  |
| 9    | 1     | Strap F/M. bracket F/PP12P/PP9P 5 pck     | 756387  |
| 10   | 1     | ABC POWDER 12KG                           | 668319  |