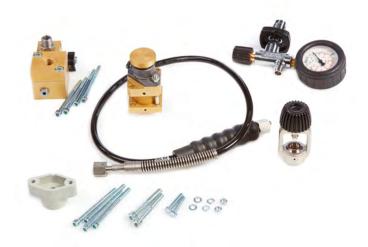

#### 709121 Bauer Compressor conversion kit 300-200 bar:

- 528901 Switch-over device
- 643544 safety valve 200 bar for switch-over
- 606168 filling hose 1 m
- 605261 filling valve 200 bar (black hand wheel)

#### 709139 Bauer Compressor conversion kit 200-300 bar:

- 528901 Switch-over device
- 646059 Safety valve 300 bar for switch-over
- 606168 filling hose 1 m
- 605253 filling valve 300 bar (red hand wheel)