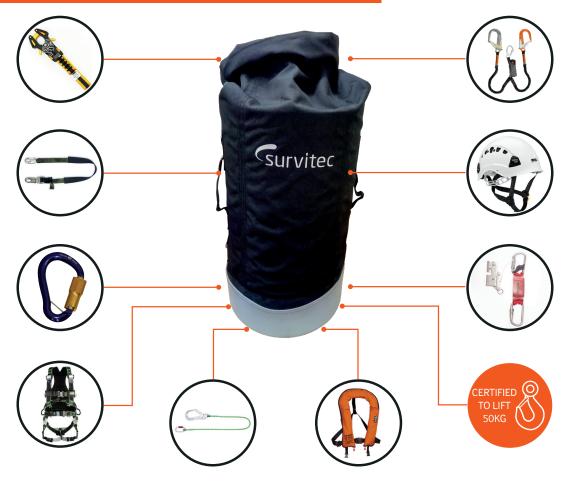

## WALK TO WORK SURVIKIT BAG

A SINGLE SOLUTION FOR OFFSHORE & RENEWABLE ENVIRONMENTS |

| MK1                                                         | MK2                                             | мкз                                             |
|-------------------------------------------------------------|-------------------------------------------------|-------------------------------------------------|
| RGH4 Harness                                                | Miller R7 Offshore Wind Harness                 | Miller R7 Offshore Wind Harness                 |
| Kong frog                                                   | Kong frog                                       | Kong frog                                       |
| RGL 1.8m Twin leg lanyard with karabiner and 2 x Scaf hooks | Skylotec Skysafe 2 Twin lanyard with scaf hooks | Skylotec Skysafe 2 Twin lanyard with scaf hooks |
| AC350 Cabloc                                                | AC350 Cabloc                                    | AC350 cabloc                                    |
| Triple action karabiner x 2                                 | Triple action karabiner x 2                     | Triple action karabiner x 2                     |
| Petzl White Helmet                                          | Petzl White helmet                              | Petzl white helmet                              |
| Miller Pole strap                                           | Pole strap                                      | Miller Pole strap                               |
| RGL5 Single lanyard 1.3m with scaf hook and karabiner       | Miller 1m lanyard with scaf hooks and karabiner | Miller 1m lanyard with scaf hooks and karabiner |
|                                                             |                                                 | Head lamp – PIXA 2                              |
|                                                             |                                                 | Soll Glideloc                                   |
|                                                             |                                                 | Optime 3 Ear Defenders                          |
|                                                             |                                                 | Tool Lanyard                                    |
| ADDITIONAL                                                  |                                                 |                                                 |
| 275N SOLAS Life jacket with AU10 PLB                        | 275N SOLAS life jacket with AU10 PLB            | 275N SOLAS life jacket with AU10 PLB            |
| Dual Approved transfer suit (GEN2 SUIT)                     | Dual approved transfer suit (GEN2 SUIT)         | Dual approved transfer suit (GEN2 SUIT)         |