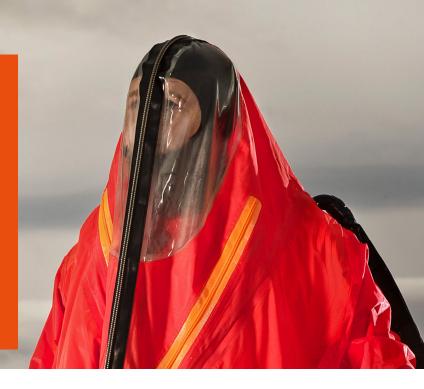

# Survitec

**MK11** 

Submarine Escape Immersion Suit

With fully integrated liferaft

**The only fully integrated system delivered to 30 of the world's navies.** The Submarine escape Immersion suit is a full-body garment designed for pressurised tower escape with thermal protection and a fully integrated single-seat liferaft for increased surface survivability.

#### Providing a proven safe method of Submarine Escape