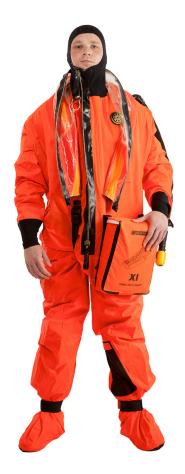

on Suit

With fully integrated liferaft



**The only fully integrated system delivered to 30 of the world's navies.** The Submarine escape Immersion suit is a full-body garment designed for pressurised tower escape with thermal protection and a fully integrated single-seat liferaft for increased surface survivability.

## **BENEFITS:**

- Improved buoyancy provided by in-built lifejacket
- ✓ Greater thermal protection from 3-in-1 polar fleece
- Larger ascent hood viewing panel enabling better manoeuvrability and spatial awareness
- Fully integrated single seat liferaft offering over 24 hours of surface survival
- None slip thermal soles supporting better protection and enhanced grip
- ✓ Designed for reduced end-user CO2 saturation

#### Providing a proven safe method of Submarine Escape



## TRUSTED TO PROTECT LIVES

## MK11 SUBMARINE ESCAPE SUIT

#### **TECHNICAL DATA**

| MK11 SEIE           |                                               |
|---------------------|-----------------------------------------------|
| Safety at Depth     | Designed to escape from 180 metres            |
| Improved Air Usage  | Uses 30% less air than earlier designs        |
| Rapid Ascent        | Provides over 170N of buoyancy                |
| Keeps Occupant Warm | Thermal protection for improved survivability |
| Excellent Buoyancy  | Life raft Buoyancy made from 2 Ply Butyl      |



#### **ORDERING INFORMATION**

| Code    | Product Name |
|---------|--------------|
| 1011582 | MK11 Suit    |
| 1001163 | MK11 Bottle  |



GET IN TOUCH Email info@survitecgroup.com Unit A Aviator Industr