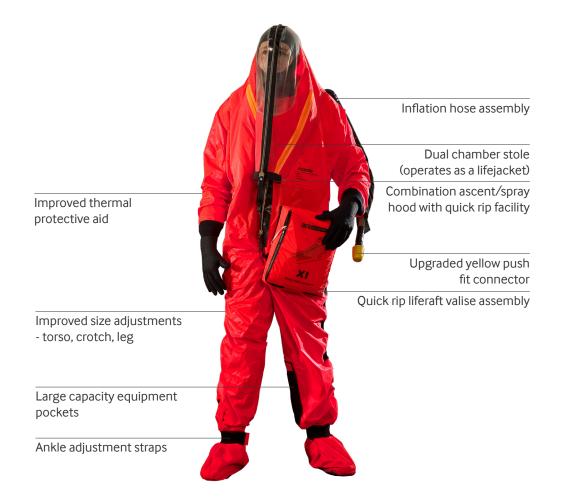

## **BENEFITS:**

- Improved buoyancy provided by in-built lifejacket
- ✓ Greater thermal protection from 3-in-1 polar fleece
- Larger ascent hood viewing panel enabling better manoeuvrability and spatial awareness
- Fully integrated single seat liferaft offering over 24 hours of surface survival
- None slip thermal soles supporting better protection and enhanced grip
- ✓ Designed for reduced end-user CO2 saturation