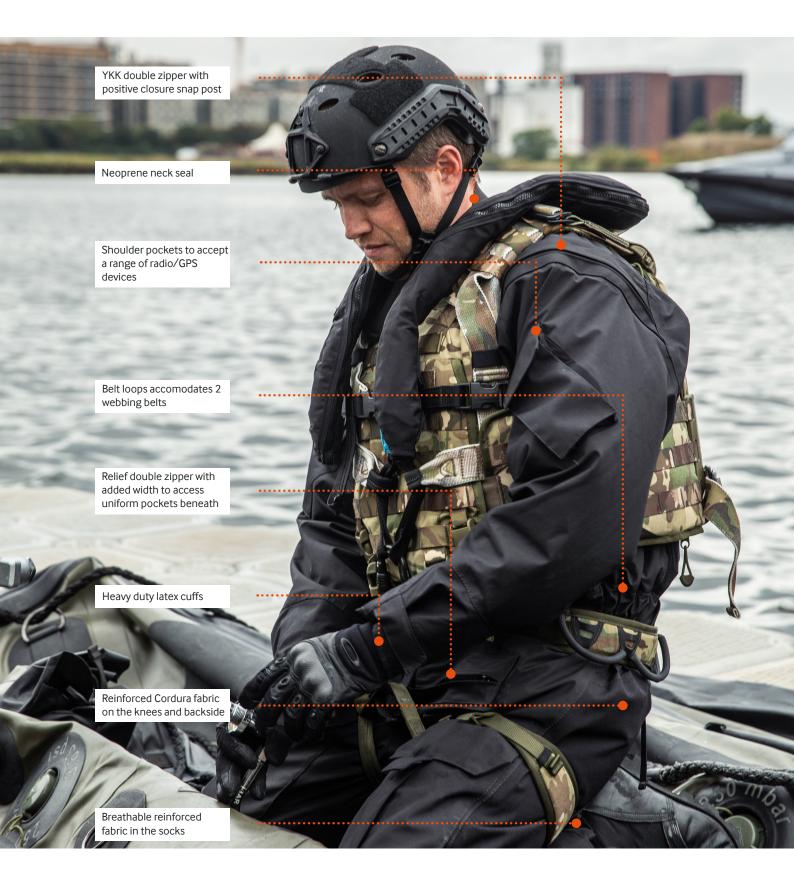

## **BENEFITS:**

- ✓ Reinforced patches on knees and seat for comfort and longevity
- ✓ Ergonomic Design for optimum manoeuvrability and elastic waistband for improved fit
- ✓ Lightweight material for user comfort during long periods, limiting heat stress and operator fatigue
- ✓ Neoprene neck seal ensures comfort during sustained use
- ✓ YKK Zipper convenient front entry zip and separate relief zipper
- ✓ Pockets discrete but expandable leg and arm pockets for waterproof storage
- ✓ Protective Cuffs on ankles and wrists for added protection and comfort
- A significant advancement in military drysuit protection and comfort