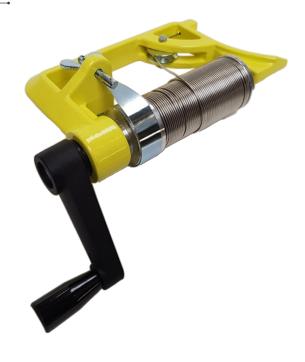

# Survitec PORTABLE BINDING MACHINE

For binding fire fighting hose

This hand held binding device combined with our mechanical clamping device provides a complete tool for binding couplings to our fire hose with diameters ranging from 25 mm to 110 mm. A hand crank is supplied for winding the binding wire.

## **BENEFITS:**

- ✓ Strong hand crank
- Cast construction
- Hand crank allows you to optimally adapt the Clamping arrangement to the coupling size
- The clamping device can be easily fixed to any standard vice in a vessel's workshop with a jaw of a least 75 mm

## **PORTABLE BINDING MACHINE**