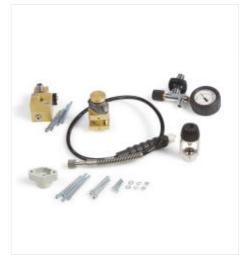

#### Supplied with:

- · Switch-over device, EDP 528901
- · Safety valve 225 bar EDP 643544
- Filling hose EDP 606168
- · Filling valve 225 bar (black hand wheel) EDP 605261

Compressor 300-200 bar change over device