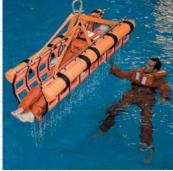

## CPRD STRETCHER KIT

The **Crewsaver Rescue Stretcher Kit** is an ergonomic, safe and effective stretcher designed to assist in the retrieval of conscious and unconscious casualties from the water. Retrieval can be made horizontally without risking further injury to the casualty, or to the rescuer.

The Rescue Stretcher can be used in conjunction with a rescue swimmer, ensuring the casualty is easily transferred into it even when rescuing direct from the water. The stretcher is then quickly hoisted clear of the water and transferred back into the craft with a block and tackle or davit arrangement. Constructed from high density plastic rungs and steel rods, it is fitted with Marine Grade 316 stainless steel snap hooks. We have added lifting strops and heaving lines to aid a swift and practical retrieval.

Available in two sizes, 9x8 and 11x10, there is a three year servicing requirement for each **Crewsaver PRD** which is readily available through the Crewsaver International network.

CREWSAVER PRD 9 X 8 STRETCHER KIT