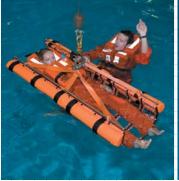

The Rescue Stretcher can be used in conjunction with a rescue swimmer, ensuring the casualty is easily transferred into it even when rescuing direct from the water. The stretcher is then quickly hoisted clear of the water and transferred back into the craft with a block and tackle or davit arrangement. Constructed from high density plastic rungs and steel rods, it is fitted with Marine Grade 316 stainless steel snap hooks. We have added lifting strops and heaving lines to aid a swift and practical retrieval.