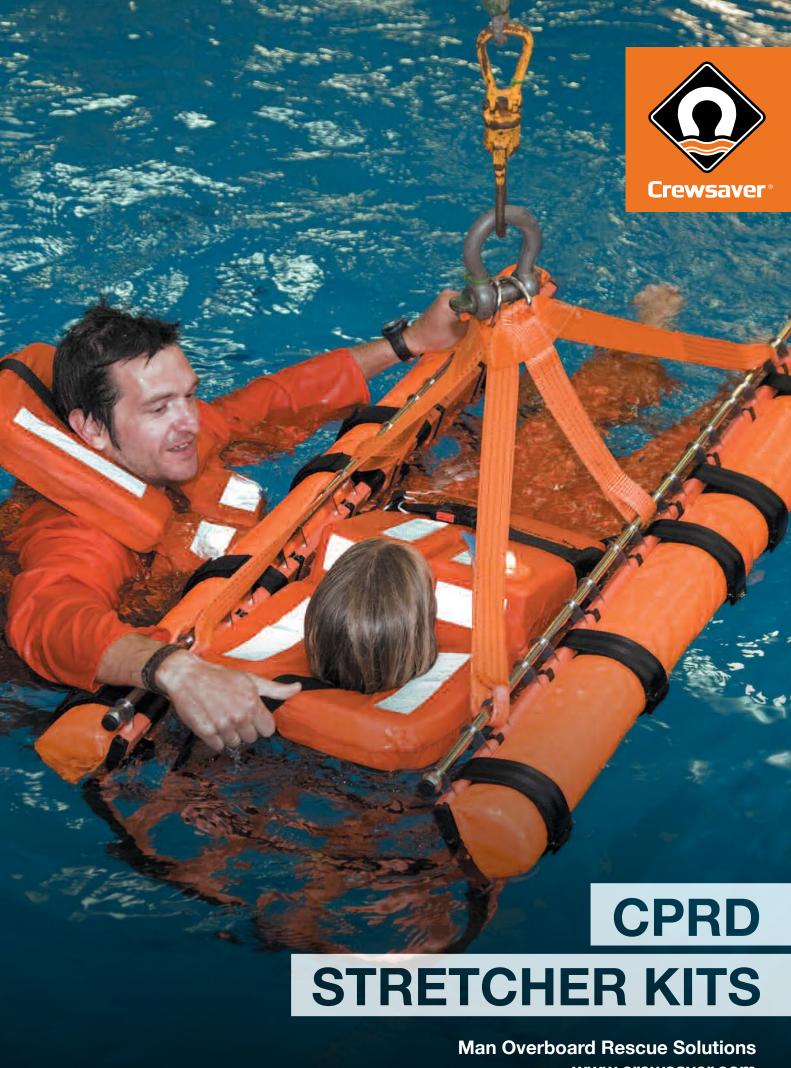

## CPRD STRETCHER KIT

The **Crewsaver Rescue Stretcher Kit** is an ergonomic, safe and effective stretcher designed to assist in the retrieval of conscious and unconscious casualties from the water. Retrieval can be made horizontally without risking further injury to the casualty, or to the rescuer.

The Rescue Stretcher can be used in conjunction with a rescue swimmer, ensuring the casualty is easily transferred into it even when rescuing direct from the water. The stretcher is then quickly hoisted clear of the water and transferred back into the craft with a block and tackle or davit arrangement. Constructed from high density plastic rungs and steel rods, it is fitted with Marine Grade 316 stainless steel snap hooks. We have added lifting strops and heaving lines to aid a swift and practical retrieval.