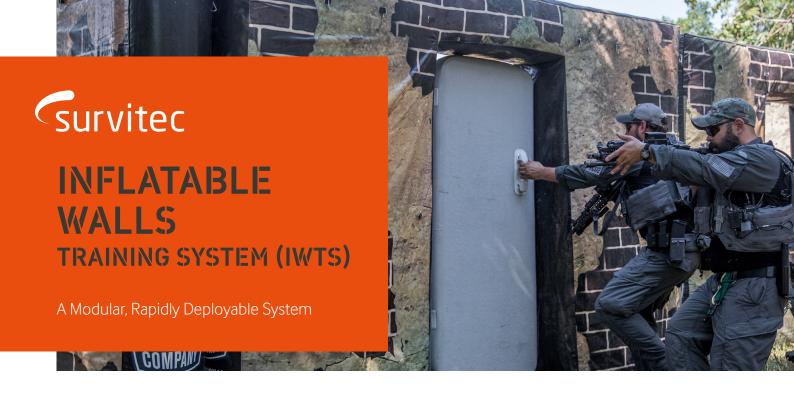

**Optimised for Today's Tactical Operator,** IWTS delivers a training environment for your military and law enforcement teams to learn, practice, and refine urban skills. With IWTS, you can recreate tactical or active shooter scenarios in any terrain or location.

■ Flexible, quick, easy and safe to use, enabling urban training anytime anywhere ■

TRUSTED TO **PROTECT LIVES** 

# **INFLATABLE WALLS TRAINING SYSTEM (IWTS)**