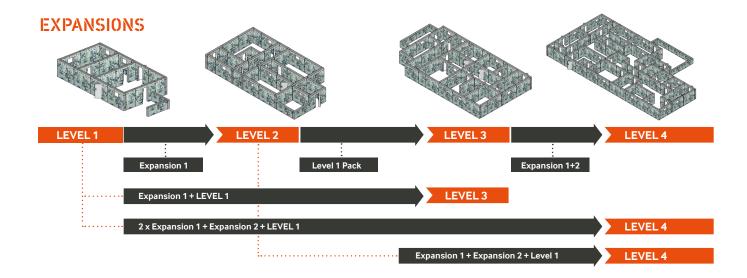

#### **TECHNICAL DATA**

| INFLATABLE WALLS TRAINING SYSTEM (IWTS) |                                                                                                            |
|-----------------------------------------|------------------------------------------------------------------------------------------------------------|
| Deploy Anywhere                         | Due to its shape and structure IWTS can be deployed on any terrain                                         |
| Fully Modular                           | Each wall component is designed to be compatible regardless of shape                                       |
| Easy Inflation                          | All walls have 3 air valves for easy inflation and rapid top-up                                            |
| Pressure Relief                         | All walls have a pressure relief valve to protect against over inflation and air expansion in hot climates |
| Improved Transportation                 | Large strong carry bags                                                                                    |
| Cost Saving Expansion Packs             | Easily scale to the next level with a comprehensive range of expansion packs                               |
| Waterproof                              | 100%                                                                                                       |
| UV Resistant                            | 100%                                                                                                       |
| Warranty                                | 5 years                                                                                                    |