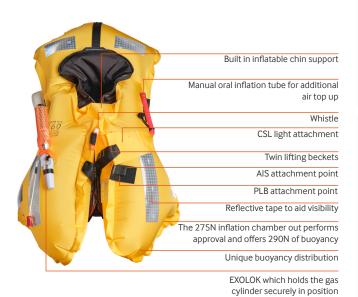

## **BENEFITS:**

- ✓ Modular, heavy-duty 500D outer cover is ideal for busy commercial working environments
- EXOLOK provides a clear indication if the cylinder moves, becomes unscrewed or is tampered with
- ✓ Fusion 3D designed lifejacket sits off your neck, ensuring you are unhindered to work
- ✓ Intuitive twin waist adjusters to ensure a correct fit
- ✓ Removable dual crotch straps to eliminate ride-up
- ✓ Dual lifting becket to aid recovery
- ✓ Indicator window fitted with a protective panel for quick glance firing mechanism inspection
- ✓ Unique buoyancy distribution helps turn you quickly when in the water