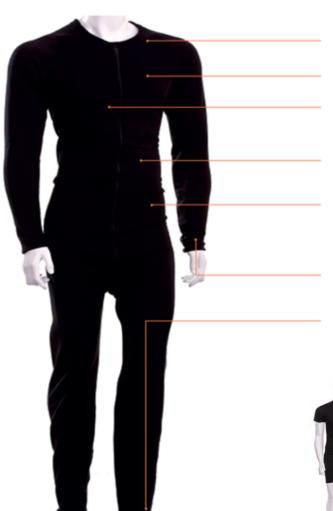

<sup>\*</sup> Combie adds a second layer of insulation to the torso area

Material resists compression exerted during immersion, maintaining excellent levels of thermal insulation Two way sliding fastener for easy donning and doffing

Streamlined design to ensure no interaction with other items of clothing

Comfortable 4-way stretch material

Lightweight Polartec polyester material provides excellent insulating properties and comfort

Elasticated thumb loops at cuffs prevent sleeves moving during donning of garments over the top

Elasticated foot loops at ankles prevent legs moving during donning of garments over the top

TPG Shortie -Short arms and legs

TPG Combie -Enhanced thermal protection in torso area

Worn in conjunction with fast jet and rotary wing / non-fast jet crew protection ensembles

TPG Longie -

Long arms and legs