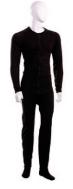

## THERMAL PROTECTION GARMENTS

| ORDERING INFORMATION |                     |       |      |
|----------------------|---------------------|-------|------|
| Part number          | Description         |       | Size |
| 1007832              | TPG Shortie example | A3796 | 2A   |
| 1007852              | TPG Longie example  | A3797 | 2A   |
| 1007872              | TPG Combie* example | A3798 | 2A   |

TPG Longie -

Long arms and legs