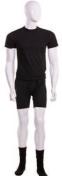

## THERMAL PROTECTION GARMENTS

| ORDERING INFORMATION |                     |       |      |
|----------------------|---------------------|-------|------|
| Part number          | Description         |       | Size |
| 1007832              | TPG Shortie example | A3796 | 2A   |
| 1007852              | TPG Longie example  | A3797 | 2A   |
| 1007872              | TPG Combie* example | A3798 | 2A   |

Elasticated foot loops at ankles prevent legs moving during donning of garments over the top

TPG Shortie -Short arms and legs

TPG Combie -Enhanced thermal protection in torso area

Worn in conjunction with fast jet and rotary wing / non-fast jet crew protection ensembles