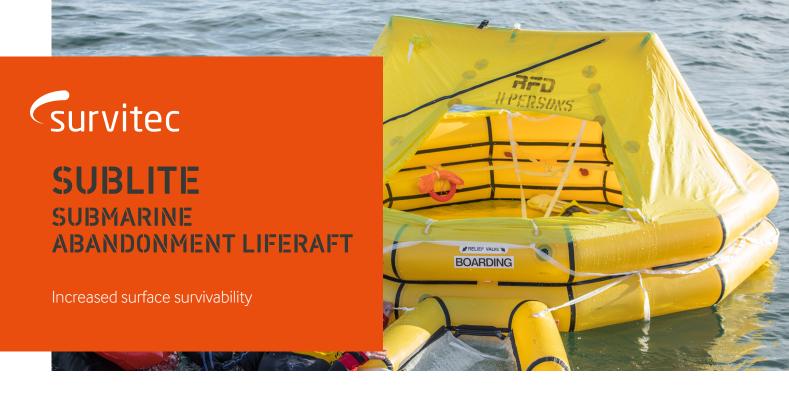

### **SUBLITE - SUBMARINE ESCAPE LIFERAFT**

With a 90-year heritage of liferaft design and in-house submariner expertise, the Sublite has been precisely adapted for total compatibility with all classes of submarine. The lightweight, compact design and redesigned valise ensures easier handling through hatches to final despatch.