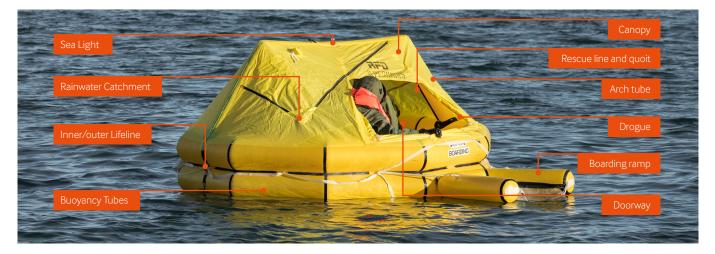

0 Persons              |  |  |
| Number of Buoyancies   | 2                       |  |  |
| Packed Weight (approx) | ТВС                     |  |  |
| Warranty               | 24 months               |  |  |
| Time Between Overhaul  | 24 months (recommended) |  |  |

| SUBLITE 30             |                         |  |  |
|------------------------|-------------------------|--|--|
| Activation             | Manual                  |  |  |
| Rate Capacity          | 32 Persons              |  |  |
| Overload Capacity      | 48 Persons              |  |  |
| Number of Buoyancies   | 2                       |  |  |
| Packed Weight (approx) | 36kg                    |  |  |
| Warranty               | 24 months               |  |  |
| Time Between Overhaul  | 24 months (recommended) |  |  |



#### **ORDERING INFORMATION**

| Code | Product Name | Valise | Size | Overload | Packed Weight | Packed Dimensions               |
|------|--------------|--------|------|----------|---------------|---------------------------------|
|      | Sublite 10   | 23     | 11   | 17       | TBC           | TBC                             |
|      | Sublite 20   | 169    | 20   | 30       | TBC           | TBC                             |
|      | Sublite 30   | 66     | 32   | 48       | 36kg          | 360mm diameter x 1120mm length. |



GET IN TOUCH Email info@survitecgroup.com Unit A, Aviator Industrial Park, Eric Fountain Rd, Ellesmere Port, CH65 1AX, UK www.survitecgroup.com

© Copyright Survitec Group 2022