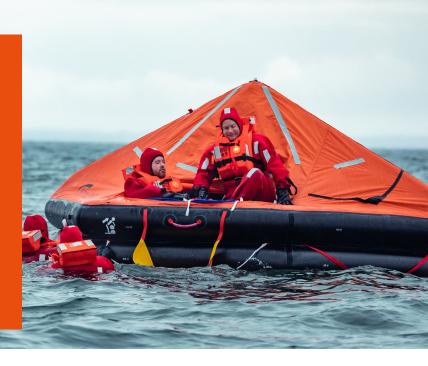

# Survitec THROW OVER LIFERAFT

Provides protection in an emergency

A lightweight and durable liferaft solution that protects your passengers and crew in an evacuation situation. Easy to maintain and service, these compact liferafts meet the needs of your small passenger vessel, fishing or commercial vessel.

## **BENEFITS:**

- Suitable for four up to 150 persons, with options to suit your vessel needs
- Fully enclosed double-skinned, high visibility canopy complete with retro-reflective tape for improved visibility
- Easy access non-inflatable boarding ramp
- Manufactured using corrosion and abrasion-resistant polyurethane-coated fabric for longevity
- High volume water pockets to ensure maximum stability when inflating
- ✓ Available in different container options to suit your needs
- ✓ Extremely strong and safe when loaded