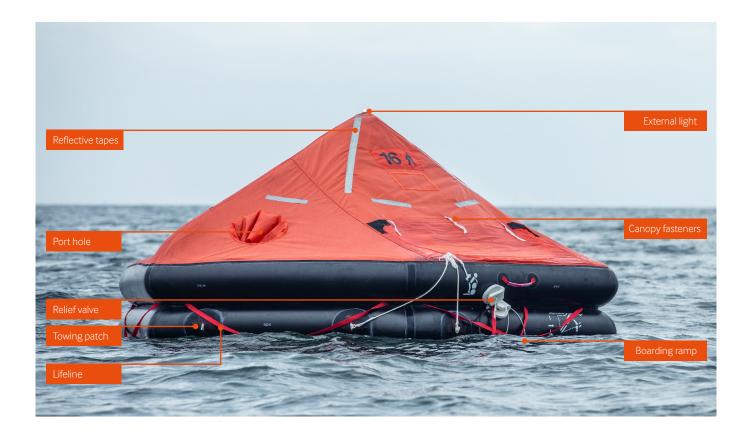

## **BENEFITS:**

- Suitable for four up to 150 persons, with options to suit your vessel needs
- Fully enclosed double-skinned, high visibility canopy complete with retro-reflective tape for improved visibility
- Easy access non-inflatable boarding ramp
- Manufactured using corrosion and abrasion-resistant polyurethane-coated fabric for longevity
- High volume water pockets to ensure maximum stability when inflating
- ✓ Available in different container options to suit your needs
- ✓ Extremely strong and safe when loaded