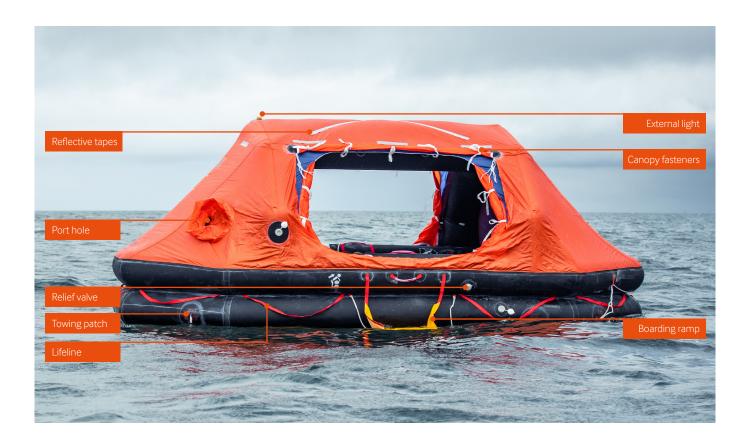

## **BENEFITS:**

- Suitable for six up to 150 persons, to suit your vessel needs
- Automatic self-righting, even in the toughest of marine environments
- Fully enclosed double-skinned, high visibility canopy complete with retro-reflective tape for improved visibility
- Easy access non-inflatable boarding ramp
- Manufactured using corrosion and abrasion-resistant polyurethane-coated fabric for longevity
- High volume water pockets to ensure maximum stability when inflating
- Available in different container options to suit your needs