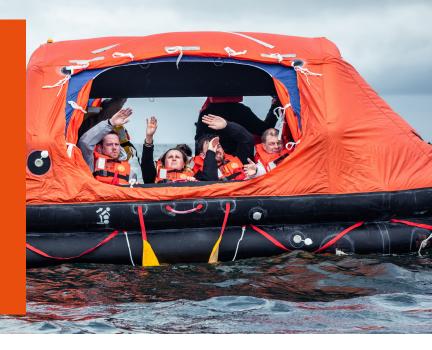

# Survitec THROW OVER SELF-RIGHTING LIFERAFT

Even in tough marine environments

**Protect your passengers and crew with our self-righting throw over liferafts.** Designed to meet the requirements for your roll-on / roll-off passenger ships, our liferafts will self-right in less than one minute, even in the case of upside-down inflation.

## **BENEFITS:**

- Suitable for six up to 150 persons, to suit your vessel needs
- Automatic self-righting, even in the toughest of marine environments
- Fully enclosed double-skinned, high visibility canopy complete with retro-reflective tape for improved visibility
- Easy access non-inflatable boarding ramp
- Manufactured using corrosion and abrasion-resistant polyurethane-coated fabric for longevity
- High volume water pockets to ensure maximum stability when inflating
- Available in different container options to suit your needs