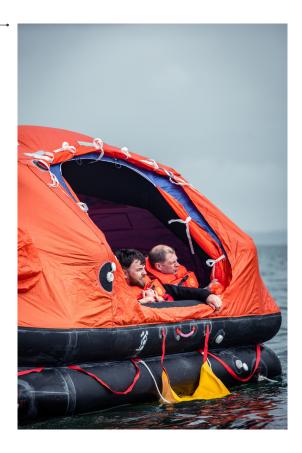

# Survitec THROW OVER SELF-RIGHTING LIFERAFT

Even in tough marine environments

**Protect your passengers and crew with our self-righting throw over liferafts.** Designed to meet the requirements for your roll-on / roll-off passenger ships, our liferafts will self-right in less than one minute, even in the case of upside-down inflation.

## **BENEFITS:**

- Suitable for six up to 150 persons, to suit your vessel needs
- Automatic self-righting, even in the toughest of marine environments
- Fully enclosed double-skinned, high visibility canopy complete with retro-reflective tape for improved visibility
- Easy access non-inflatable boarding ramp
- Manufactured using corrosion and abrasion-resistant polyurethane-coated fabric for longevity
- High volume water pockets to ensure maximum stability when inflating
- Available in different container options to suit your needs