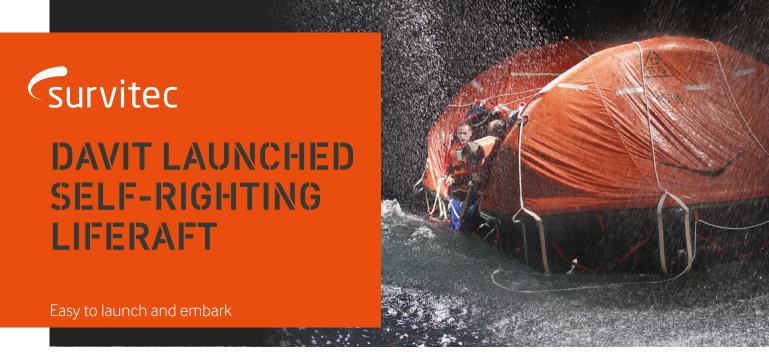

**Designed to meet the requirements for your roll-on / roll-off passenger ship.** Our liferaft will self-right in less than one minute, even in the case of upside-down inflation. A long-lasting and durable liferaft that offers easy embarkation for your passengers.

## **BENEFITS:**

- Suitable for 25, 35 or 37 person options to suit your needs
- Can be dropped from a height of up to 36 metres, suitable for many different vessels
- Self-righting, even in the toughest of marine environments
- Fully enclosed double-skinned, high visibility canopy complete with retro-reflective tape for improved visibility
- Liferaft is lowered to the deck allowing passengers to easily access the liferaft
- Manufactured using corrosion and abrasion-resistant polyurethane coated fabric for longevity
- High volume water pockets to ensure maximum stability when inflating
- Fully insulated floor to ensure maximum thermal protection for your passengers and crew

## Self-righting, even in tough marine conditions

TRUSTED TO PROTECT LIVES

## SELF-RIGHTING DAVIT LAUNCHED LIFERAFT