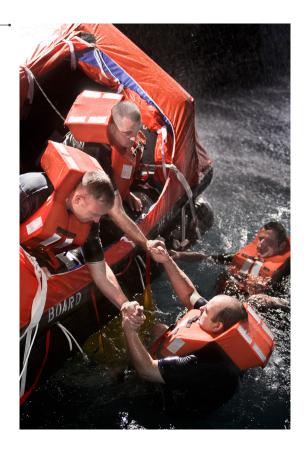

## **BENEFITS:**

- Suitable for 25, 35 or 37 person options to suit your needs
- Can be dropped from a height of up to 36 metres, suitable for many different vessels
- Self-righting, even in the toughest of marine environments
- Fully enclosed double-skinned, high visibility canopy complete with retro-reflective tape for improved visibility
- Liferaft is lowered to the deck allowing passengers to easily access the liferaft
- Manufactured using corrosion and abrasion-resistant polyurethane coated fabric for longevity
- High volume water pockets to ensure maximum stability when inflating
- Fully insulated floor to ensure maximum thermal protection for your passengers and crew