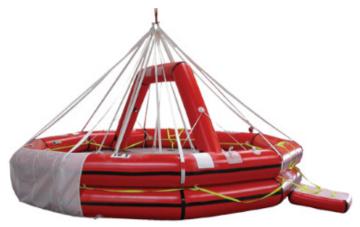

**Developed for the safe retrieval of your passengers and crew** in an emergency at sea. Designed to meet the latest requirements of roll-on/roll-off (Ro/Ro) passenger ships, our Means of Rescue (MOR) solution provides a safe transfer from sea level to the vessel.

## **BENEFITS:**

- Manufactured using corrosion and abrasion-resistant polyurethane-coated fabric for longevity
- ✓ Extremely strong and safe when loaded
- ✓ Each MOR is suitable for ten persons
- ✓ Supplied in light, short-sized, strong cylindrical containers
- Containers are a distinct orange colour for high visibility and easy to identify
- Can also be used on the end of pontoons for rescue situations

Highly stable, even in harsh sea conditions

TRUSTED TO **PROTECT LIVES** 

## **TECHNICAL DATA**

| LIFERAFT                  |                      |
|---------------------------|----------------------|
| Sizes Available           | 10 person lying down |
| Packed Weight             | 137 kg               |
| Container Options         | Round N13            |
| Weight                    | 120 kg               |
| Dimensions L x W x H (mm) | 1275 x 610 x 590     |
| Height of Davit (mm)      | 1900                 |
| Internal Lights           | No                   |
| Emergency Packs           | No                   |
| Self Righting             | No                   |
| Deployment                | Davit Launch system  |