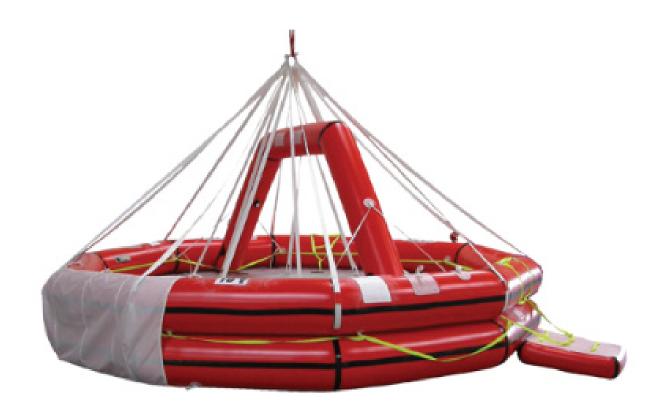

**Developed for the safe retrieval of your passengers and crew** in an emergency at sea. Designed to meet the latest requirements of roll-on/roll-off (Ro/Ro) passenger ships, our Means of Rescue (MOR) solution provides a safe transfer from sea level to the vessel.

## **BENEFITS:**

- Manufactured using corrosion and abrasion-resistant polyurethane-coated fabric for longevity
- ✓ Extremely strong and safe when loaded
- ✓ Each MOR is suitable for ten persons
- ✓ Supplied in light, short-sized, strong cylindrical containers
- Containers are a distinct orange colour for high visibility and easy to identify
- Can also be used on the end of pontoons for rescue situations

Highly stable, even in harsh sea conditions

TRUSTED TO **PROTECT LIVES** 

## **TECHNICAL DATA**

| LIFERAFT                  |                      |
|---------------------------|----------------------|
| Sizes Available           | 10 person lying down |
| Packed Weight             | 137 kg               |
| Container Options         | Round N13            |
| Weight                    | 120 kg               |
| Dimensions L x W x H (mm) | 1275 x 610 x 590     |
| Height of Davit (mm)      | 1900                 |
| Internal Lights           | No                   |
| Emergency Packs           | No                   |
| Self Righting             | No                   |
| Deployment                | Davit Launch system  |