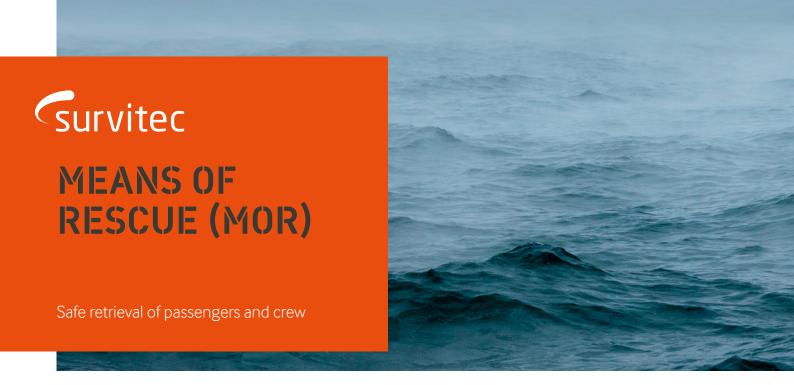

**Developed for the safe retrieval of your passengers and crew** in an emergency at sea. Designed to meet the latest requirements of roll-on/roll-off (Ro/Ro) passenger ships, our Means of Rescue (MOR) solution provides a safe transfer from sea level to the vessel.

## **BENEFITS:**

- Manufactured using corrosion and abrasion-resistant polyurethane-coated fabric for longevity
- ✓ Extremely strong and safe when loaded
- ✓ Each MOR is suitable for ten persons
- ✓ Supplied in light, short-sized, strong cylindrical containers
- Containers are a distinct orange colour for high visibility and easy to identify
- Can also be used on the end of pontoons for rescue situations

Highly stable, even in harsh sea conditions

TRUSTED TO **PROTECT LIVES** 

## **TECHNICAL DATA**

| LIFERAFT                  |                      |
|---------------------------|----------------------|
| Sizes Available           | 10 person lying down |
| Packed Weight             | 137 kg               |
| Container Options         | Round N13            |
| Weight                    | 120 kg               |
| Dimensions L x W x H (mm) | 1275 x 610 x 590     |
| Height of Davit (mm)      | 1900                 |
| Internal Lights           | No                   |
| Emergency Packs           | No                   |
| Self Righting             | No                   |
| Deployment                | Davit Launch system  |