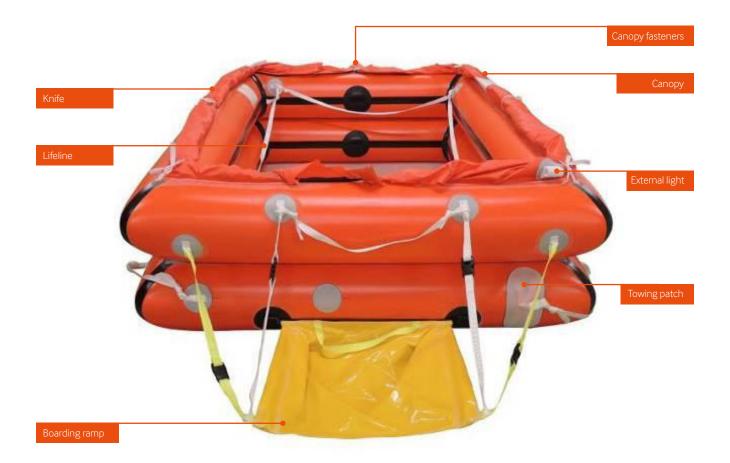

## **BENEFITS:**

- Manufactured using corrosion and abrasion-resistant polyurethane coated fabric for longevity
- Lightweight and compact taking up minimal space on board
- Easy access boarding ramp from the SOLAS-approved liferaft gives quick boarding times for your crew
- Extremely strong and safe when loaded
- Lead weighted water pockets to ensure maximum stability when inflated
- ✓ Highly visible retro-reflective strips
- Stainless steel cradle, which is resistant to environmental factors
- Equipment packs sealed in strong watertight bags secured inside the liferaft