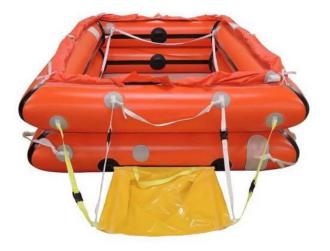

# Survitec PRO PECHE LIFERAFT

Compact inflatable liferaft

**Our Pro Peche liferafts are specially designed for French fishing vessels** under the 227 division on the French Marine Marchande. With a capacity of six, this liferaft offers protection for you and your crew while out on the water.

## **BENEFITS:**

- Manufactured using corrosion and abrasion-resistant polyurethane coated fabric for longevity
- Lightweight and compact taking up minimal space on board
- Easy access boarding ramp from the SOLAS-approved liferaft gives quick boarding times for your crew
- Extremely strong and safe when loaded
- Lead weighted water pockets to ensure maximum stability when inflated
- ✓ Highly visible retro-reflective strips
- Stainless steel cradle, which is resistant to environmental factors
- Equipment packs sealed in strong watertight bags secured inside the liferaft