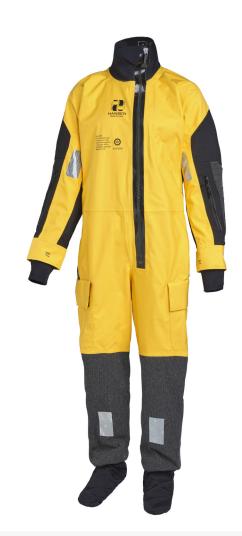

**Designed especially for challenging and demanding environments.** A robust and light weight suit for the ultimate comfort and freedom of movement. This Suit is ideal for use onboard merchant vessels and for transport to and from Wind Farms.

## **TECHNICAL DATA**

| SEABREEZE CTV WORKSUIT     |                                                                                             |
|----------------------------|---------------------------------------------------------------------------------------------|
| Material                   | HP Superlight 3L                                                                            |
| Main zipper type           | Soft PU/plastic with teeth, open                                                            |
| Neck seal                  | Neoprene standard                                                                           |
| Wrist seal                 | Neoprene                                                                                    |
| Hood                       | Neoprene, - in upper sleeve pocket                                                          |
| Gloves                     | 5-finger neoprene in sleeve pocket                                                          |
| Reinforcement              | Knee: Additional layer of reinforcement material Elbow: Laminated layer of PU-reinforcement |
| Service interval           | 3 years, but recommend regular maintenance and inspection                                   |
| Orientation of main zipper | Vertical                                                                                    |