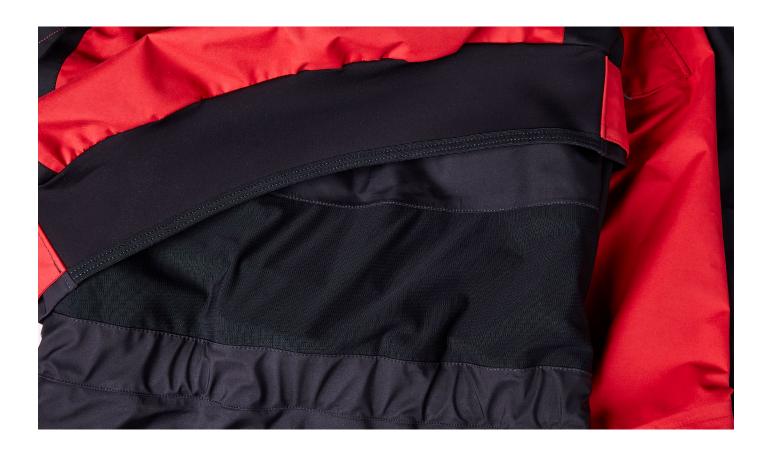

With an adjustable waist band, a unique stretch mesh back panel and adjustable braces, the Horizon creates a custom-fit feel for a wide range of sizes. Plus, the pre-articulated arms and legs provides unrestrictive movement to enhance the suit's athletic performance.

The cross shoulder YKK Aquaseal, flexible dry zip is positioned for minimum restriction and allows the wearer to don the suit easily. Additionally, Cordura reinforced double layered seat and knees provide extra protection to the areas of high wear to increase longevity and durability.