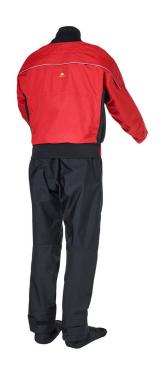

With an adjustable waist band, a unique stretch mesh back panel and adjustable braces, the Horizon creates a custom-fit feel for a wide range of sizes. Plus, the pre-articulated arms and legs provides unrestrictive movement to enhance the suit's athletic performance.

The cross shoulder YKK Aquaseal, flexible dry zip is positioned for minimum restriction and allows the wearer to don the suit easily. Additionally, Cordura reinforced double layered seat and knees provide extra protection to the areas of high wear to increase longevity and durability.