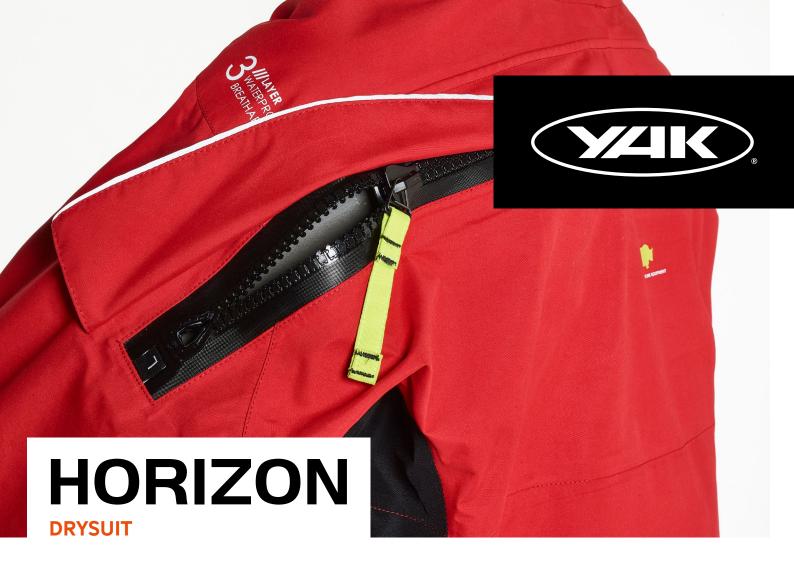

The Horizon drysuit is tailored using 3-layer breathable material technology, with enhanced waterproof properties. This, combined with the twin neck seal system, latex wrists and low-profile fabric socks, keeps the wearer warm and dry – no matter what the activity.

The cross shoulder YKK Aquaseal, flexible dry zip is positioned for minimum restriction and allows the wearer to don the suit easily. Additionally, Cordura reinforced double layered seat and knees provide extra protection to the areas of high wear to increase longevity and durability.