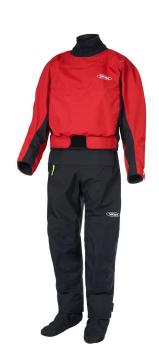

The Horizon drysuit is tailored using 3-layer breathable material technology, with enhanced waterproof properties. This, combined with the twin neck seal system, latex wrists and low-profile fabric socks, keeps the wearer warm and dry – no matter what the activity.

With an adjustable waist band, a unique stretch mesh back panel and adjustable braces, the Horizon creates a custom-fit feel for a wide range of sizes. Plus, the pre-articulated arms and legs provides unrestrictive movement to enhance the suit's athletic performance.